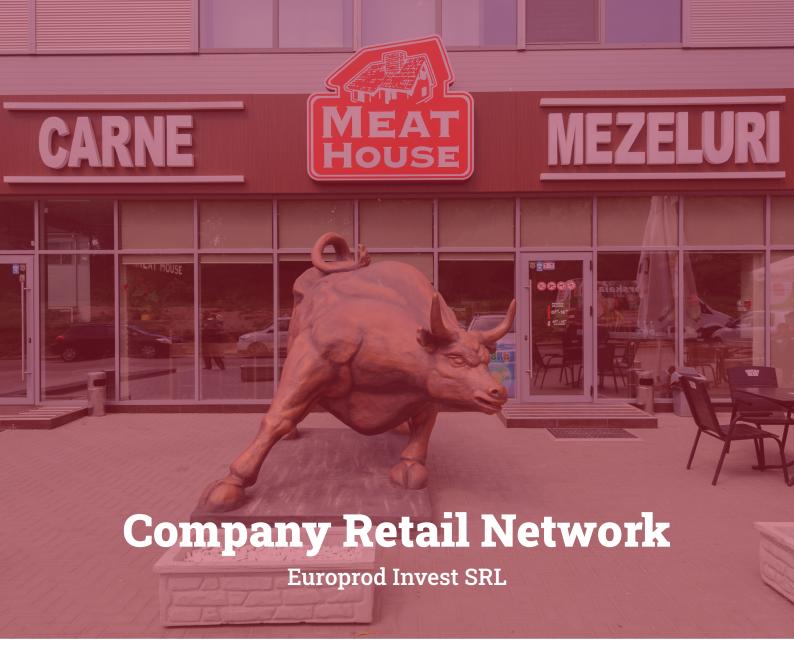

Thus, in 2016 we launched the **chain of specialized stores** "Meat House".

We manage to deliver to our own stores the full range of meat products and bakery.

Owing to the internal logistics and the fleet of specialized delivery vehicles for daily deliveries by our company we can supply our customers with over 150 types of meat products and 75 bakery products.

In addition to the fresh products manufactured by our companies we offer customers the opportunity to purchase in the **22 Meat House stores** in Chisinau and the main cities of Moldova the meat of pork, beef, both fresh and marinated in flavored spices for immediate cooking.

Willing to guarantee the high rate of comfort in combination with the variety and freshness of the products we carefully choose the locations for the chain stores. The recently launched stores have an **average area of 250m**<sup>2</sup> being located in the main sectors of the capital, with the largest store having 460m<sup>2</sup>, while the stores up to 100m<sup>2</sup> are built in the residential areas to be open for our customers until late hours.