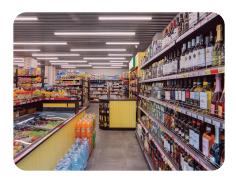

In addition to the fresh products manufactured by our companies we offer customers the opportunity to purchase in the **22 Meat House stores** in Chisinau and the main cities of Moldova the meat of pork, beef, both fresh and marinated in flavored spices for immediate cooking.

Willing to guarantee the high rate of comfort in combination with the variety and freshness of the products we carefully choose the locations for the chain stores. The recently launched stores have an **average area of 250m**<sup>2</sup> being located in the main sectors of the capital, with the largest store having 460m<sup>2</sup>, while the stores up to 100m<sup>2</sup> are built in the residential areas to be open for our customers until late hours.

22+
number of stores

**100 - 460 m<sup>2</sup>** area of each store

150+ types of meat products

**75** types of **bakery products** 

3500+ m<sup>2</sup> total stores area

+300 - 500 m<sup>2</sup>
we plan to expand soon