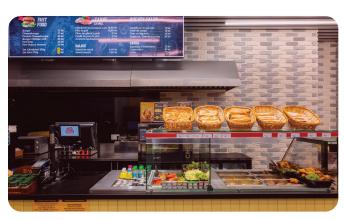

Thus, in 2016 we launched the **chain of specialized stores** "Meat House".

We manage to deliver to our own stores the full range of meat products and bakery.

Owing to the internal logistics and the fleet of specialized delivery vehicles for daily deliveries by our company we can supply our customers with over 150 types of meat products and 75 bakery products.

In addition to the fresh products manufactured by our companies we offer customers the opportunity to purchase in the **22 Meat House stores** in Chisinau and the main cities of Moldova the meat of pork, beef, both fresh and marinated in flavored spices for immediate cooking.

Willing to guarantee the high rate of comfort in combination with the variety and freshness of the products we carefully choose the locations for the chain stores. The recently launched stores have an **average area of 250m**<sup>2</sup> being located in the main sectors of the capital, with the largest store having 460m<sup>2</sup>, while the stores up to 100m<sup>2</sup> are built in the residential areas to be open for our customers until late hours.

22+
number of stores

**100 - 460 m<sup>2</sup>** area of each store

150+ types of meat products

**75** types of **bakery products** 

3500+ m<sup>2</sup> total stores area

+300 - 500 m<sup>2</sup>
we plan to expand soon