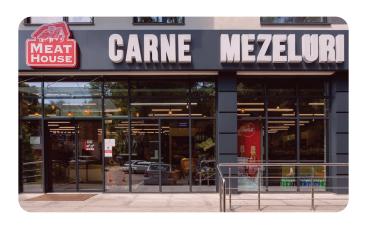

In addition to the fresh products manufactured by our companies we offer customers the opportunity to purchase in the **22 Meat House stores** in Chisinau and the main cities of Moldova the meat of pork, beef, both fresh and marinated in flavored spices for immediate cooking.

Willing to guarantee the high rate of comfort in combination with the variety and freshness of the products we carefully choose the locations for the chain stores. The recently launched stores have an **average area of 250m**<sup>2</sup> being located in the main sectors of the capital, with the largest store having 460m<sup>2</sup>, while the stores up to 100m<sup>2</sup> are built in the residential areas to be open for our customers until late hours.