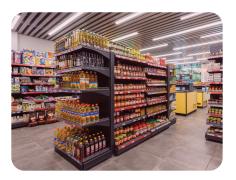

In addition to the fresh products manufactured by our companies we offer customers the opportunity to purchase in the **22 Meat House stores** in Chisinau and the main cities of Moldova the meat of pork, beef, both fresh and marinated in flavored spices for immediate cooking.

Willing to guarantee the high rate of comfort in combination with the variety and freshness of the products we carefully choose the locations for the chain stores. The recently launched stores have an **average area of 250m**<sup>2</sup> being located in the main sectors of the capital, with the largest store having 460m<sup>2</sup>, while the stores up to 100m<sup>2</sup> are built in the residential areas to be open for our customers until late hours.

22+
number of stores

**100 - 460 m<sup>2</sup>** area of each store

150+ types of meat products

**75** types of **bakery products** 

3500+ m<sup>2</sup> total stores area

+300 - 500 m<sup>2</sup>
we plan to expand soon