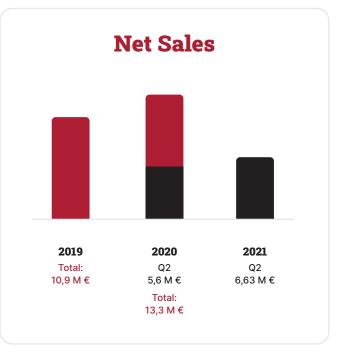

## Business Dynamics

The variety of products, the number of orders, customers and partners of our factories are constantly increasing in number and quality which ensures financial performance and **positive dynamics of the financial indices**.