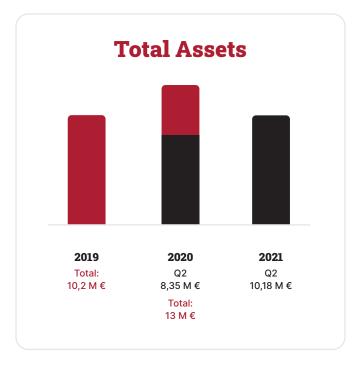

## Business Dynamics

The variety of products, the number of orders, customers and partners of our factories are constantly increasing in number and quality which ensures financial performance and **positive dynamics of the financial indices**.