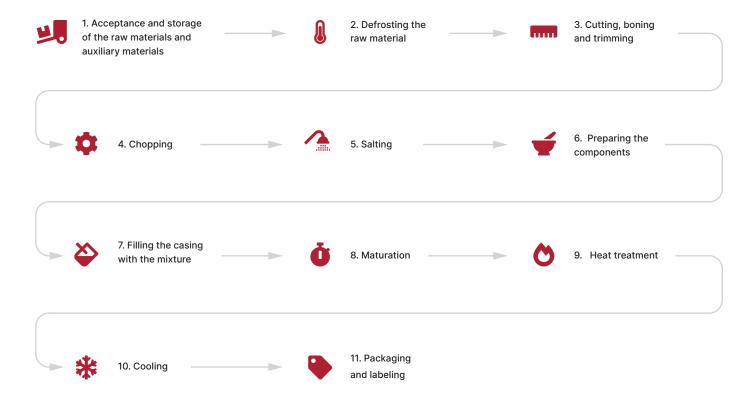

terial is chosen directly from domestic and foreign producers.

Production in compliance with the technological protocols and practices is carried out by the highly qualified teams in accordance with the strict food safety standards. The company's ability to deliver the quality products is certified through the mandatory inspections of Moldovan supervisory authorities, and has recently been certified by the specialized European and international authorities.

#### **Meat House Factory Products**

The meat based product lines: Bunătăți la Cuptor, Meat House, Bunicuța Mea and Naturinni offer a rich variety of products.







Cooked sausages



Sausages



Salamis





Semi-smoked sausages



Beef, pork, veal, chicken







Frozen meat



Convenience food

## Meat House Production Process



**Meat House Production** 

#### **Performance**

Management of our own stores chain, distribution of the products throughout Moldova and delivery of the international orders requires our factory to maintain a consistent high and steady pace of production.

Thus, during the previous year the Meat House factory managed to handle:

**77 000+ orders** 

completed and delivered

1 476 909 units

manufactured

2,3 million kg

of meat products delivered to our customers

# Equipment and Machinery

We manage to keep the constantly increasing volume of the products supply in strict compliance with the parameters requested by our customers being endowed with specialized industrial equipment from the companies renowned in the world food industry:





















#### **Supliers**