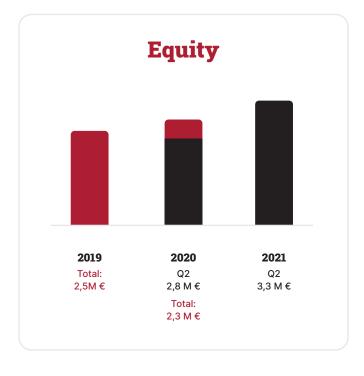

## Business Dynamics

The variety of products, the number of orders, customers and partners of our factories are constantly increasing in number and quality which ensures financial performance and **positive dynamics of the financial indices**.